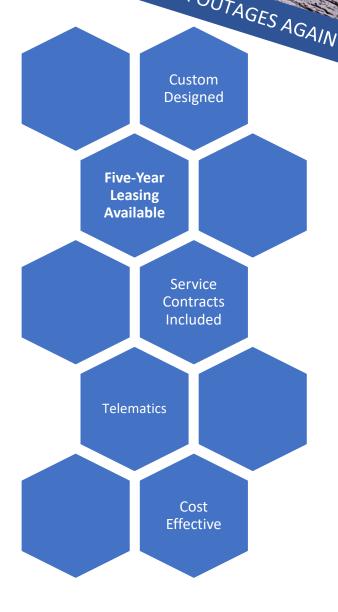

## Standby Power Offerings from RXPower

- 45 kW, 100 kW, 450 kW, up to 4 MW and everything in between
- Tier 3 Standby on locations with existing permanent power
- Standard spec'ed with block heaters, battery chargers and automatic transfer switch